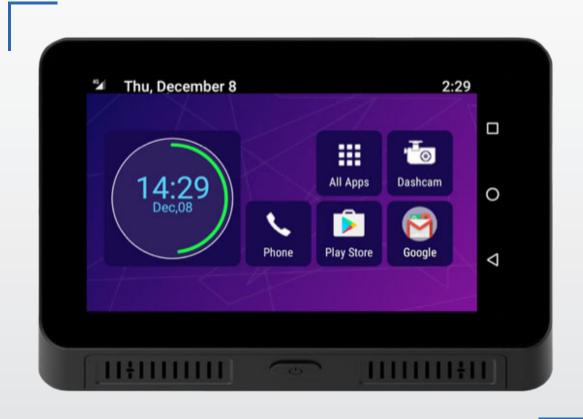

- Large 5" display to clearly show what the driver needs to see
- Dedicated Microphone & Speaker for loud & crystal clear sound
- Hands-free dialing, to keep eyes on the road and hands on the wheel
- Built-in dash camera with impact detection to record and store incidents
- Push-To-Talk (PTT) enabling group communication with the simple press of a button
- In-car Wi-Fi mobile hotspot
- Supports Fleet Management, GPS Fleet tracking AVL and dispatch systems
- Built in GPS Navigation
- Extreme temperature tolerance
- Android applications to customise the device as needed

## PRODUCT FEATURES

First 4G Tablet style vehicle device.

Large 5" wide display screen.

MTK Chipset, MT6735, 4 CORE, 1.3GHZ.

ANDROID 6.0 Operating System. Enjoy all the Play Store applications.

Push-to-Talk over cellular (PoC) compatible, including fist microphone accessory.

Cellular voice call and hands-free dialing functionality.

FULL CELLULAR HANDS FREE CALLING

PTT OVER CELLULAR

IN-VEHICLE NAVIGATION

WIFI HOTSPOT

DASHCAM PLUS
ABILITY TO
CONNECT
EXTRA CAMERA

LOAD WORK FORCE MANAGEMENT APPLICATIONS