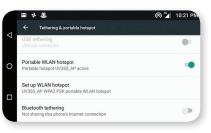

In-vehicle high speed WiFi hot spot.

In-vehicle installation ensures that the CP250 is always powered by the vehicles battery.

GPS Navigation for tracking functionality.

Built-in dash camera to record what the driver sees through the windscreen.

Cellular voice call and hands-free dialing functionality.

FULL CELLULAR HANDS FREE CALLING

PTT OVER CELLULAR

IN-VEHICLE NAVIGATION

WIFI HOTSPOT

DASHCAM PLUS
ABILITY TO
CONNECT
EXTRA CAMERA

LOAD WORK FORCE MANAGEMENT APPLICATIONS