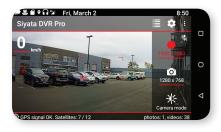

In-vehicle high speed WiFi hot spot.

In-vehicle installation ensures that the CP250 is always powered by the vehicles battery.

GPS Navigation for tracking functionality.

Built-in dash camera to record what the driver sees through the windscreen.