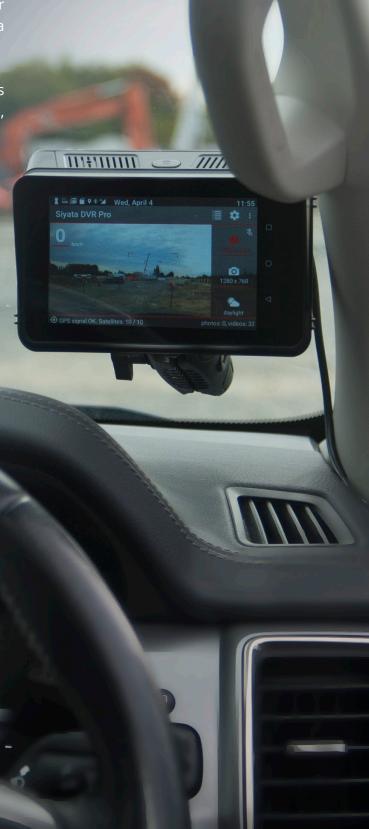

The device is installed on the dash or windscreen and is tailored specifically for commercial vehicles such taxis, vans and delivery trucks.

The Siyata CP250 all-in-one design allows professional drivers to combine all vital communications and worker safety equipment into one device.

In-vehicle high speed WiFi hot spot.

In-vehicle installation ensures that the CP250 is always powered by the vehicles battery.

GPS Navigation for tracking functionality.

Built-in dash camera to record what the driver sees through the windscreen.